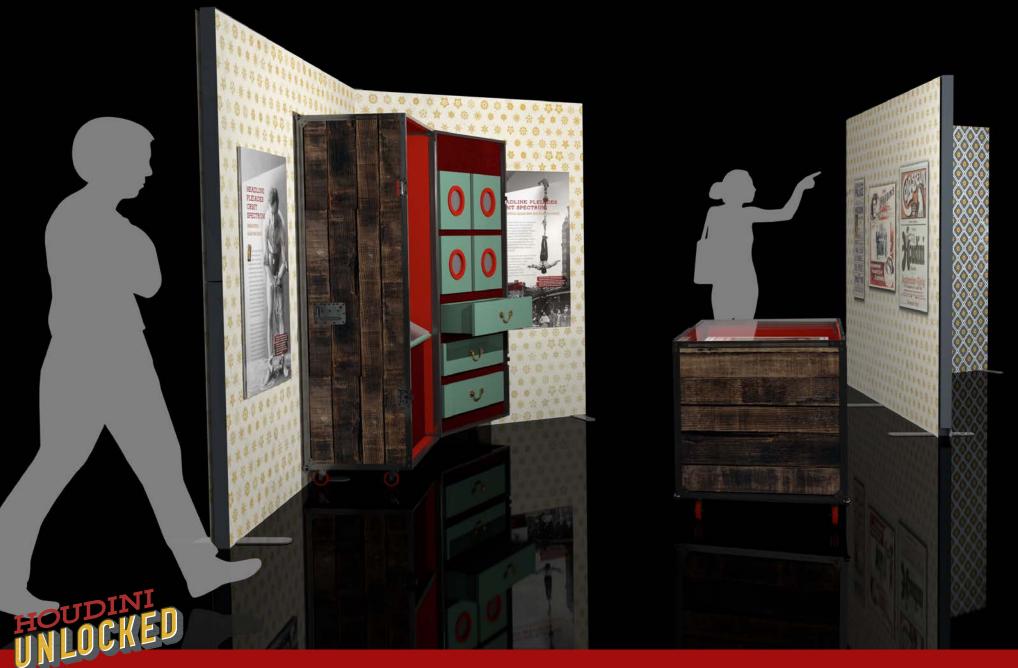

DISCOVER THE MAGIC OF

HOUDING ONED UNIONS OF THE PROPERTY OF THE PRO

AN INTERACTIVE TRAVELING EXHIBITION





SHOWCASES THE -

LEGENDARY CAREER
MYSTIFYING FEATS
OF WORLD-FAMOUS
MAGICIAN
HARRY
HOUDINI







#### CENTER STAGE





#### THE MAN



## THE MAN





















#### ON THE ROAD





A TRAVELING EXHIBITION

# FEATURES & BENEFITS

- Flexible exhibition design templates fit gallery spaces of all shapes and sizes, from 750-3,000 square feet. See floorplan specifications starting on page 22.
- Designed for 8 foot ceilings
- Pre-mounted artifacts ship and display in custom-built cases, simplifying load-in, exhibition, and load-out.
- Exhibition contents ship in a standard 53-foot semitrailer.
- Customizable interactives allow host venues to tailor content for local interests.
- Bilingual version available upon request.
- Minimum 12-week rental period



#### **EXHIBITION INCLUDES**

- · Immersive exhibition environments
- 10+ hands-on interactives
- 25+ original Houdini artifacts, pre-mounted in cases
- AV and media exhibit components
- S