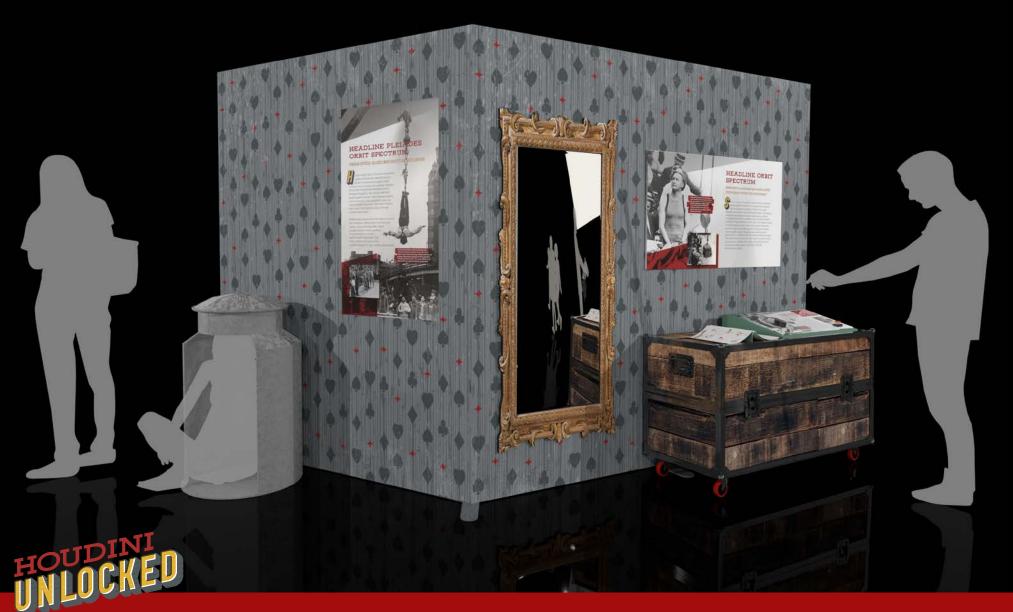

DISCOVER THE MAGIC OF

HOUDING ONED UNIONS OF THE PROPERTY OF THE PRO

AN INTERACTIVE TRAVELING EXHIBITION





SHOWCASES THE -

LEGENDARY CAREER
MYSTIFYING FEATS
OF WORLD-FAMOUS
MAGICIAN
HARRY
HOUDINI







#### CENTER STAGE





#### THE MAN



## THE MAN





















#### ON THE ROAD





A TRAVELING EXHIBITION

# FEATURES & BENEFITS

- Flexible exhibition design templates fit gallery spaces of all shapes and sizes, from 750-3,000 square feet. See floorplan specifications starting on page 22.
- Designed for 8 foot ceilings
- Pre-mounted artifacts ship and display in custom-built cases, simplifying load-in, exhibition, and load-out.
- Exhibition contents ship in a standard 53-foot semitrailer.
- Customizable interactives allow host venues to tailor content for local interests.
- Bilingual version available upon request.
- Minimum 12-week rental period



#### **EXHIBITION INCLUDES**

- · Immersive exhibition environments
- 10+ hands-on interactives
- 25+ original Houdini artifacts, pre-mounted in cases
- AV and media exhibit components
- Step-