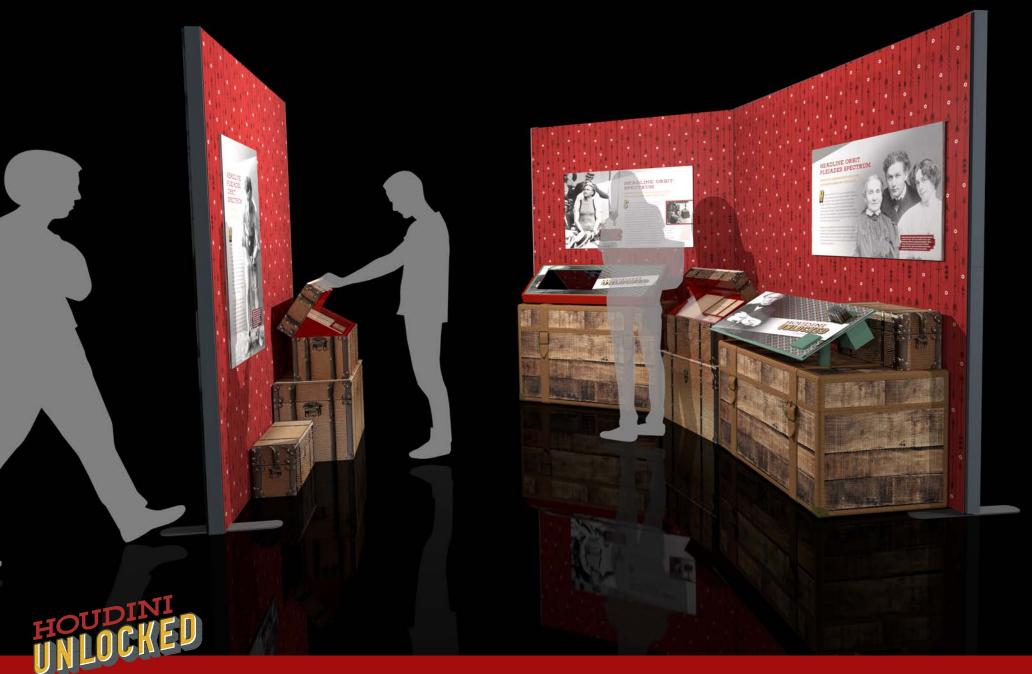

DISCOVER THE MAGIC OF

HOUDING ONED UNIONS OF THE PROPERTY OF THE PRO

AN INTERACTIVE TRAVELING EXHIBITION





SHOWCASES THE -

LEGENDARY CAREER
MYSTIFYING FEATS
OF WORLD-FAMOUS
MAGICIAN
HARRY
HOUDINI







#### CENTER STAGE





#### THE MAN



## THE MAN





















#### ON THE ROAD





A TRAVELING EXHIBITION

# FEATURES & BENEFITS

- Flexible exhibition design templates fit gallery spaces of all shapes and sizes, from 750-3,000 square feet. See floorplan specifications starting on page 22.
- Designed for 8 foot ceilings
- Pre-mounted artifacts ship and display in custom-built cases, simplifying load-in, exhibition, and load-out.
- Exhibition contents ship in a standard 53-foot semitrailer.
- Customizable interactives allow host venues to tailor content for local interests.
- Bilingual version available upon request.
- Minimum 12-week rental period



#### **EXHIBITION INCLUDES**

- · Immersive exhibition environments
- 10+ hands-on interactives
- 25+ original Houdini artifacts, pre-mounted in cases
- AV and media exhibit components
- Step-by-step installation instruc