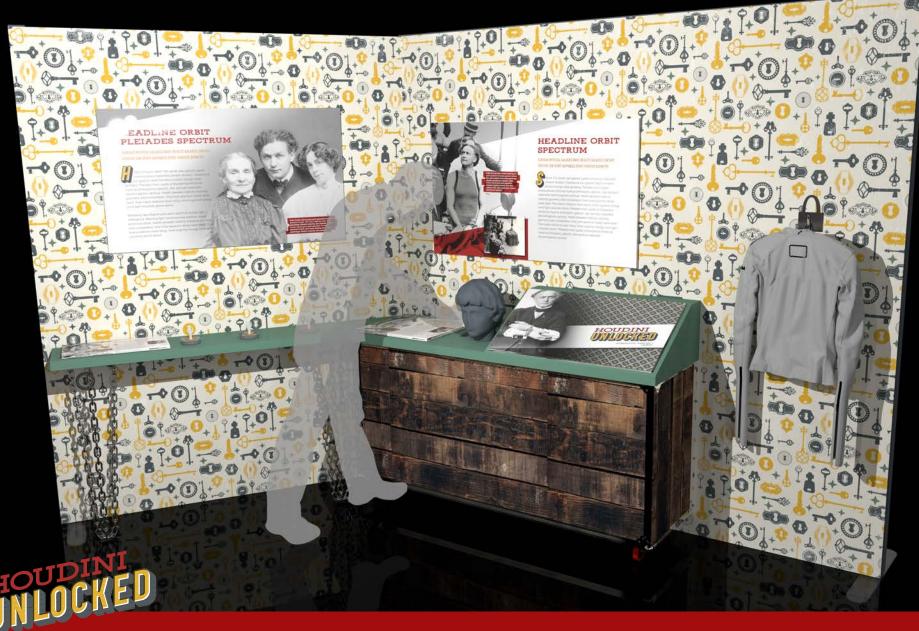

DISCOVER THE MAGIC OF

HOUDING ONED UNIONS OF THE PROPERTY OF THE PRO

AN INTERACTIVE TRAVELING EXHIBITION





SHOWCASES THE -

LEGENDARY CAREER
MYSTIFYING FEATS
OF WORLD-FAMOUS
MAGICIAN
HARRY
HOUDINI







#### CENTER STAGE





#### THE MAN



## THE MAN





















#### ON THE ROAD





A TRAVELING EXHIBITION

# FEATURES & BENEFITS

- Flexible exhibition design templates fit gallery spaces of all shapes and sizes, from 750-3,000 square feet. See floorplan specifications starting on page 22.
- Designed for 8 foot ceilings
- Pre-mounted artifacts ship and display in custom-built cases, simplifying load-in, exhibition, and load-out.
- Exhibition contents ship in a standard 53-foot semitrailer.
- Customizable interactives allow host venues to tailor content for local interests.
- Bilingual version available upon request.
- Minimum 12-week rental period



#### **EXHIBITION INCLUDES**

- · Immersive exhibition environments
- 10+ hands-on interactives
- 25+ original Houdini artifacts, pre-mounted in cases
- AV and media exhibit components
- Step-by-ste