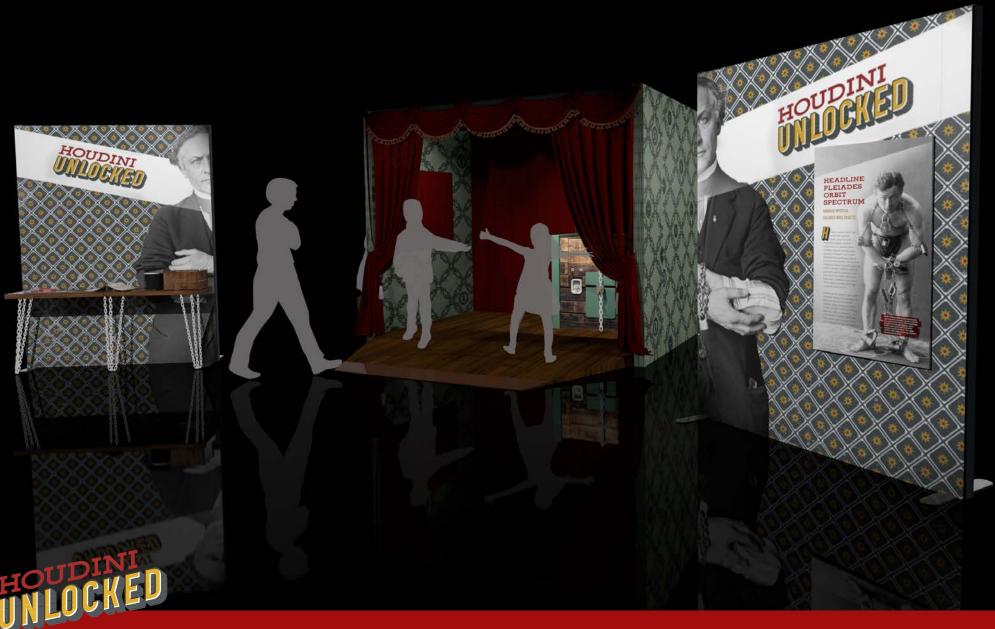

DISCOVER THE MAGIC OF

HOUDING ONED UNIONS OF THE PROPERTY OF THE PRO

AN INTERACTIVE TRAVELING EXHIBITION





SHOWCASES THE -

LEGENDARY CAREER
MYSTIFYING FEATS
OF WORLD-FAMOUS
MAGICIAN
HARRY
HOUDINI







#### CENTER STAGE





#### THE MAN



## THE MAN





















#### ON THE ROAD





A TRAVELING EXHIBITION

# FEATURES & BENEFITS

- Flexible exhibition design templates fit gallery spaces of all shapes and sizes, from 750-3,000 square feet. See floorplan specifications starting on page 22.
- Designed for 8 foot ceilings
- Pre-mounted artifacts ship and display in custom-built cases, simplifying load-in, exhibition, and load-out.
- Exhibition contents ship in a standard 53-foot semitrailer.
- Customizable interactives allow host venues to tailor content for local interests.
- Bilingual version available upon request.
- Minimum 12-week rental period



#### **EXHIBITION INCLUDES**

- · Immersive exhibition environments
- 10+ hands-on interactives
- 25+ original Houdini artifacts, pre-mounted in cases