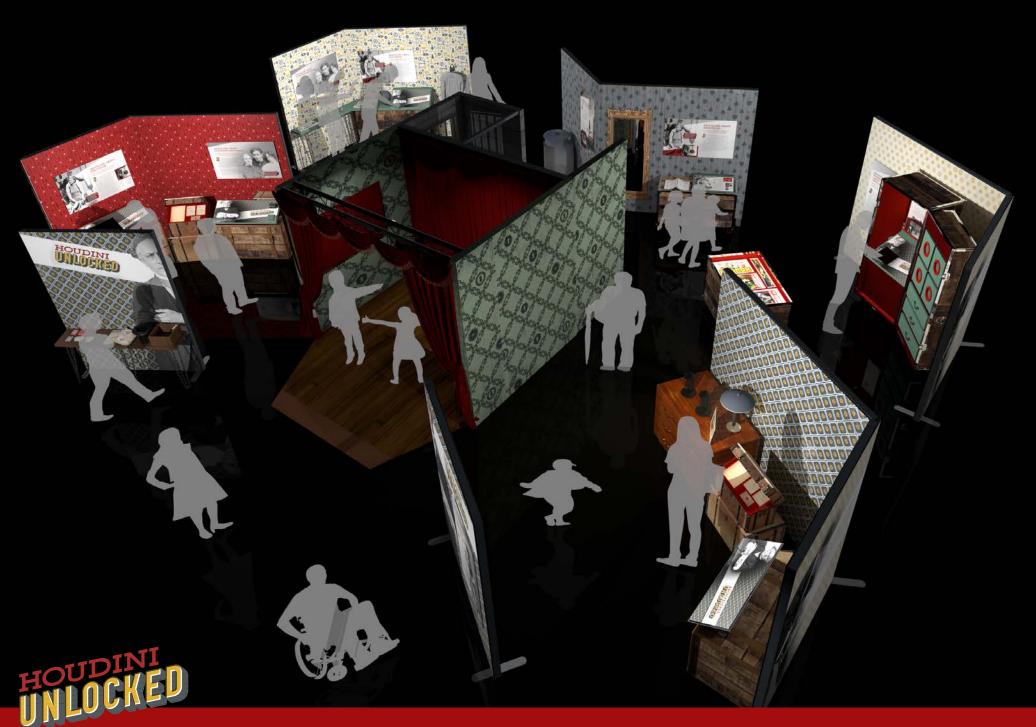

# FEATURES & BENEFITS

- Flexible exhibition design templates fit gallery spaces of all shapes and sizes, from 750-3,000 square feet. See floorplan specifications starting on page 22.
- Designed for 8 foot ceilings
- Pre-mounted artifacts ship and display in custom-built cases, simplifying load-in, exhibition, and load-out.
- Exhibition contents ship in a standard 53-foot semitrailer.
- Customizable interactives allow host venues to tailor content for local interests.
- Bilingual version available upon request.
- Minimum 12-week rental period

#### **EXHIBITION INCLUDES**

- · Immersive exhibition environments
- 10+ hands-on interactives
- 25+ original Houdini artifacts, pre-mounted in cases
- AV and media exhibit components
- Step-by-step installation instructions
- Digital files for the customizable Education & Facilitation Guide
- Digital files for the customizable Family Activity Guide
- Digital assets for marketing materials