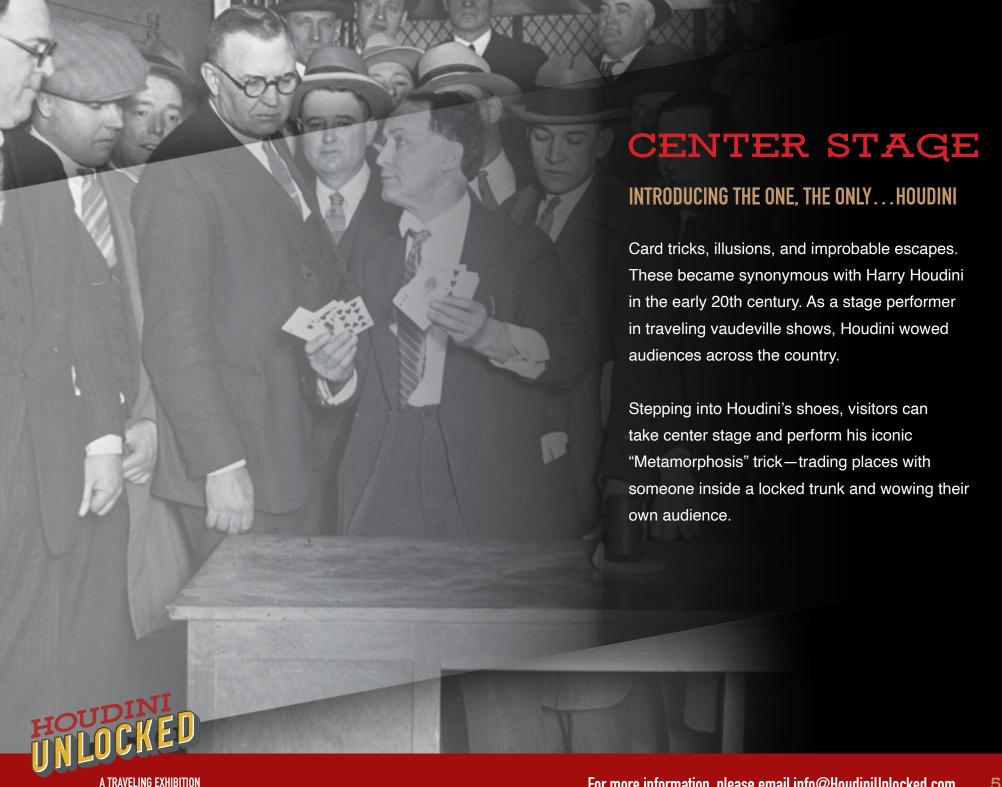

DISCOVER THE MAGIC OF

HOUDING ONED UNIONS OF THE PROPERTY OF THE PRO

AN INTERACTIVE TRAVELING EXHIBITION





SHOWCASES THE -

LEGENDARY CAREER
MYSTIFYING FEATS
OF WORLD-FAMOUS
MAGICIAN
HARRY
HOUDINI







#### CENTER STAGE





#### THE MAN



## THE MAN





















#### ON THE ROAD





A TRAVELING EXHIBITION

# FEATURES & BENEFITS

- Flexible exhibition design templates fit gallery spaces of all shapes and sizes, from 750-3,000 square feet. See floorplan specifications starting on page 22.
- Designed for 8 foot ceilings
- Pre-mounted artifacts ship and display in custom-built cases, simplifying load-in, exhibition, and load-out.
- Exhibition contents ship in a standard 53-foot semitrailer.
- Customizable interactives allow host venues to tailor content for local interests.
- Bilingual version available upon request.
- Minimum 12-week rental period



#### **EXHIBITION INCLUDES**

- · Immersive exhibition environments
- 10+ hands-on interactives
- 25+ original Houdini artifacts,