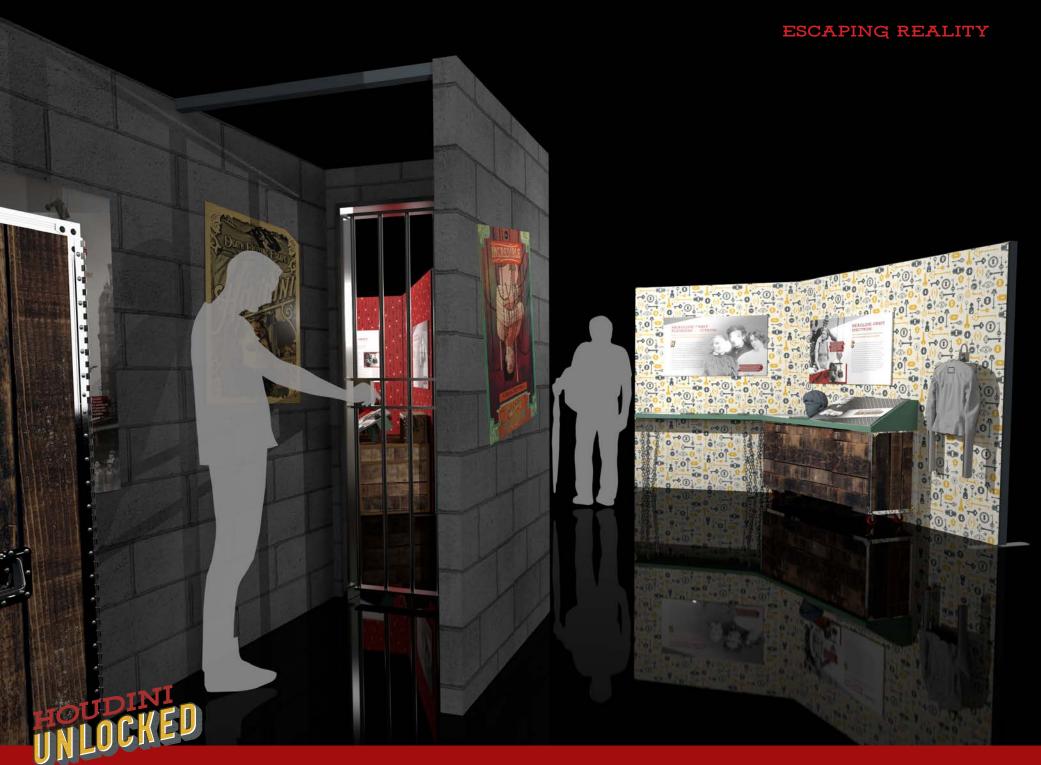

DISCOVER THE MAGIC OF

HOUDING ONED UNIONS OF THE PROPERTY OF THE PRO

AN INTERACTIVE TRAVELING EXHIBITION





SHOWCASES THE -

LEGENDARY CAREER
MYSTIFYING FEATS
OF WORLD-FAMOUS
MAGICIAN
HARRY
HOUDINI







#### CENTER STAGE





#### THE MAN



## THE MAN





















#### ON THE ROAD





A TRAVELING EXHIBITION

# FEATURES & BENEFITS

- Flexible exhibition design templates fit gallery spaces of all shapes and sizes, from 750-3,000 square feet. See floorplan specifications starting on page 22.
- Designed for 8 foot ceilings
- Pre-mounted artifacts ship and display in custom-built cases, simplifying load-in, exhibition, and load-out.
- Exhibition contents ship in a standard 53-foot semitrailer.
- Customizable interactives allow host venues to tailor content for local interests.
- Bilingual version available upon request.
- Minimum 12-week rental period



#### **EXHIBITION INCLUDES**

- · Immersive exhibition environments
- 10+ hands-on interactives
- 25+ original Houdini artifacts, pre-mounted in cases
- AV and media exhibit components
- Step-by-s