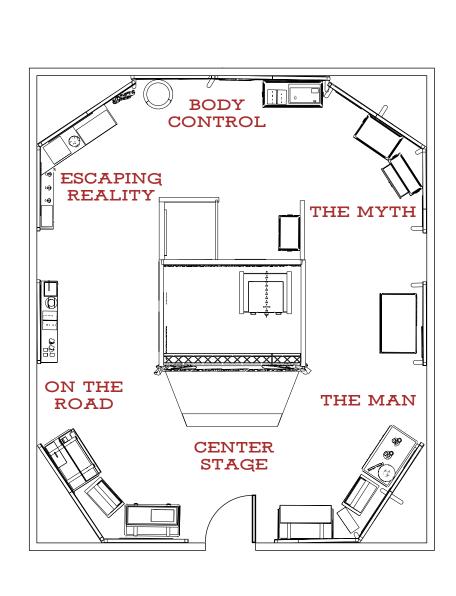

## FEATURES & BENEFITS Flexible floorplans 1,600SF

Houdini Unlocked is booking now for mid-2023 and beyond. If you'd like more information about how to bring this exhibit to your area, please reach out!