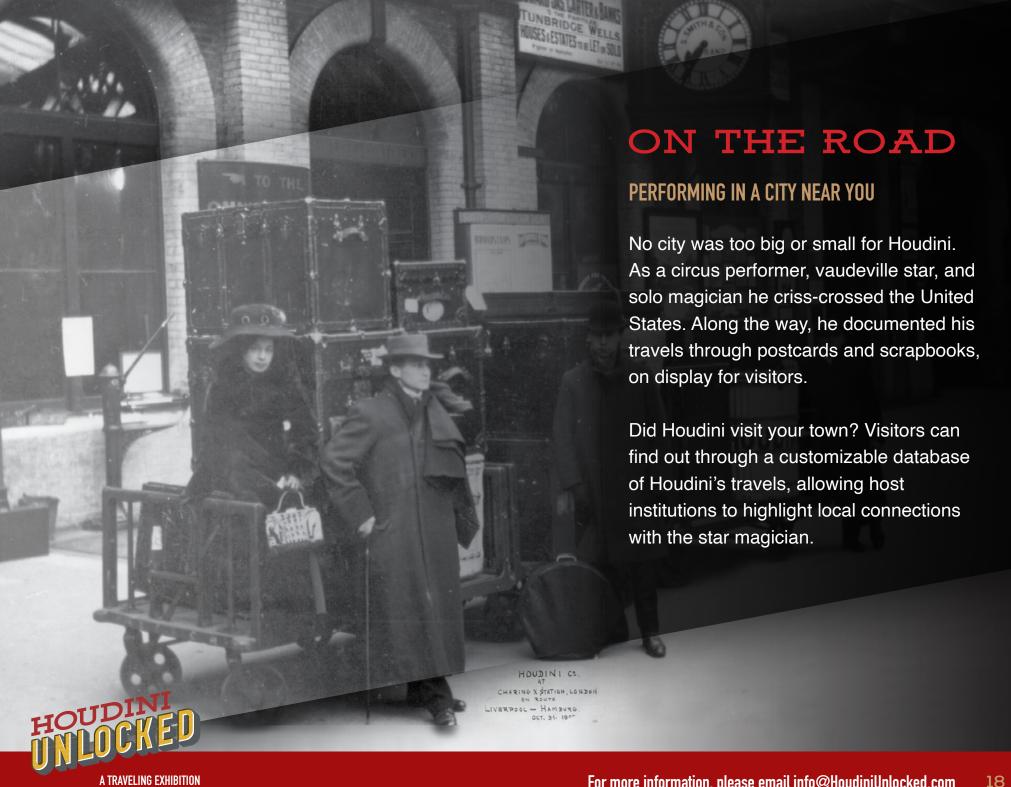

DISCOVER THE MAGIC OF

HOUDING ONED UNIONS OF THE PROPERTY OF THE PRO

AN INTERACTIVE TRAVELING EXHIBITION





SHOWCASES THE -

LEGENDARY CAREER
MYSTIFYING FEATS
OF WORLD-FAMOUS
MAGICIAN
HARRY
HOUDINI







#### CENTER STAGE





#### THE MAN



## THE MAN





















#### ON THE ROAD





A TRAVELING EXHIBITION

# FEATURES & BENEFITS

- Flexible exhibition design templates fit gallery spaces of all shapes and sizes, from 750-3,000 square feet. See floorplan specifications starting on page 22.
- Designed for 8 foot ceilings
- Pre-mounted artifacts ship and display in custom-built cases, simplifying load-in, exhibition, and load-out.
- Exhibition contents ship in a standard 53-foot semitrailer.
- Customizable interactives allow host venues to tailor content for local interests.
- Bilingual version available upon request.
- Minimum 12-week rental period



#### **EXHIBITION INCLUDES**

- · Immersive exhibition environments
- 10+ hands-on interactives
- 25+ original Houdini artifacts, pre-mounted in cases
- AV and media exhibit components
- Step-by-step