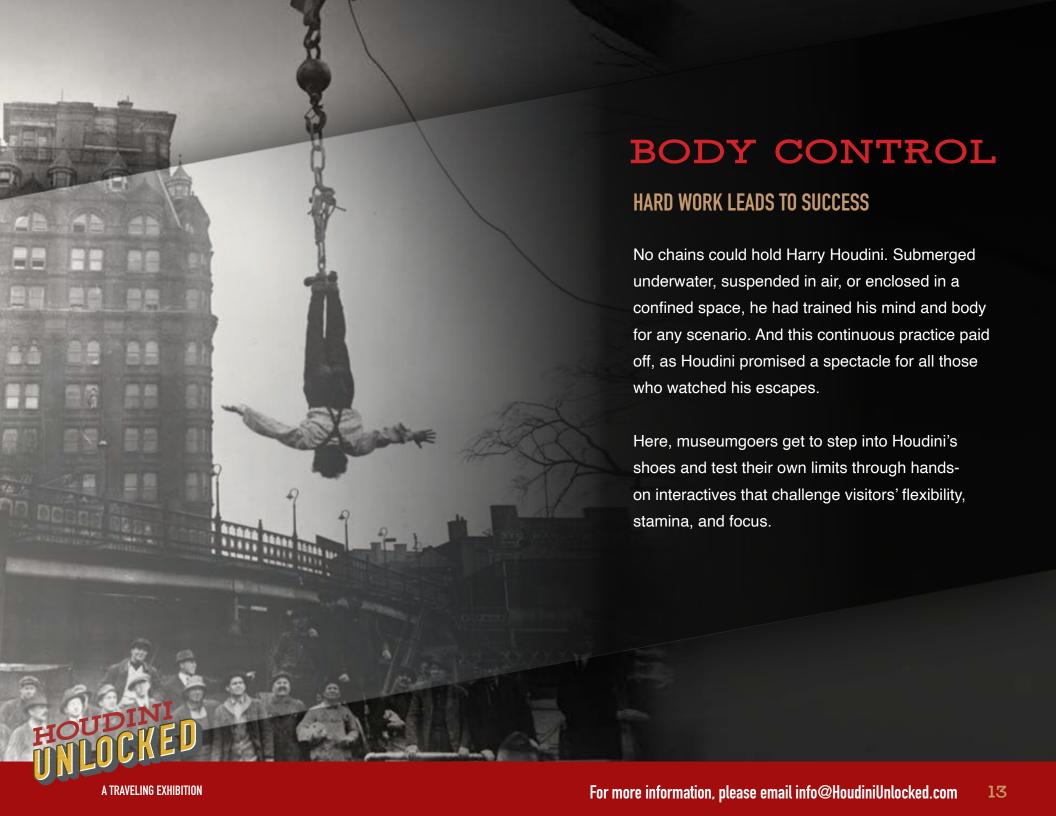

DISCOVER THE MAGIC OF

HOUDING ONED UNIONS OF THE PROPERTY OF THE PRO

AN INTERACTIVE TRAVELING EXHIBITION





SHOWCASES THE -

LEGENDARY CAREER
MYSTIFYING FEATS
OF WORLD-FAMOUS
MAGICIAN
HARRY
HOUDINI







#### CENTER STAGE





#### THE MAN



## THE MAN





















#### ON THE ROAD





A TRAVELING EXHIBITION

# FEATURES & BENEFITS

- Flexible exhibition design templates fit gallery spaces of all shapes and sizes, from 750-3,000 square feet. See floorplan specifications starting on page 22.
- Designed for 8 foot ceilings
- Pre-mounted artifacts ship and display in custom-built cases, simplifying load-in, exhibition, and load-out.
- Exhibition contents ship in a standard 53-foot semitrailer.
- Customizable interactives allow host venues to tailor content for local interests.
- Bilingual version available upon request.
- Minimum 12-week rental period



#### **EXHIBITION INCLUDES**

- · Immersive exhibition environments
- 10+ hands-on interactives
- 25+ original Houdini artifacts, pre-mounted in cases
- AV and media exhibit components
- Ste