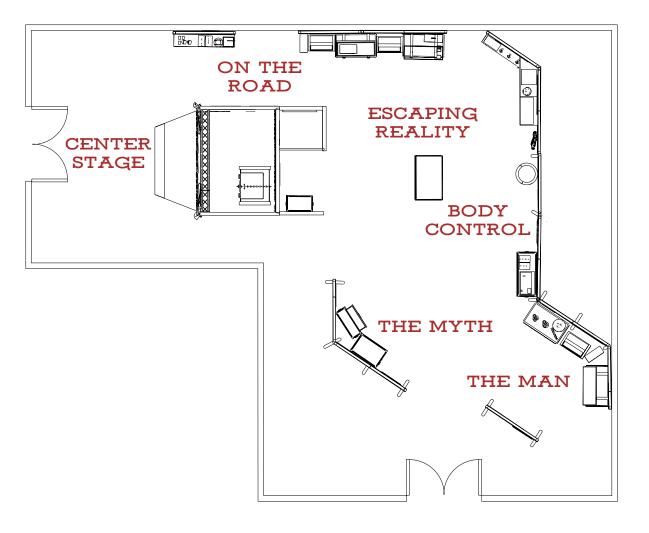

#### **FEATURES & BENEFITS** Flexible floorplans

3,000SF

artifact cases and artifacts.