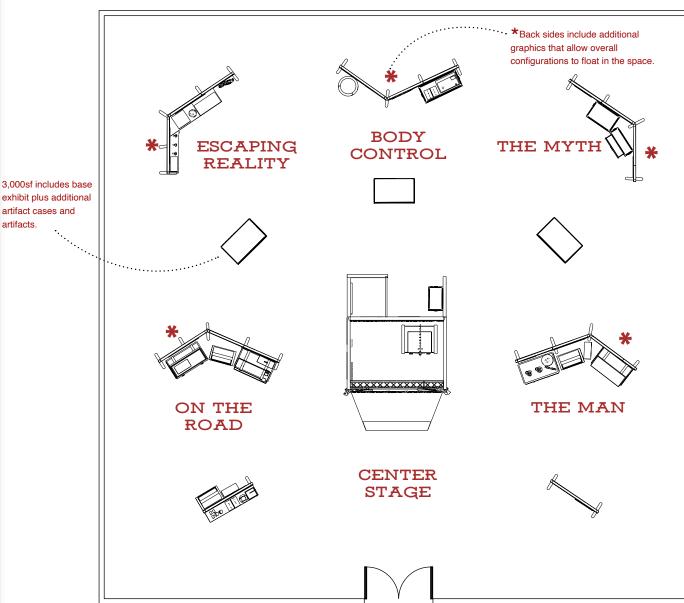

#### **FEATURES & BENEFITS** Flexible floorplans

3,000SF

artifact cases and artifacts.